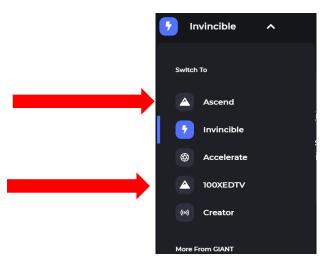

6. Click the "invincible" tab at the top left corner to open the menu

7. Click on "100XEDTV".

8. Navigate to the "Groups," towards the bottom of the page and click on "view all."

9. Click on "Arizona PTA CONVENTION 2020"

## EXPLORE MORE LEADERSHIP CONTENT

While the experience has curated leadership content on your group page, attendees can also access 200+ hours of additional content on the <u>100XED.TV</u> platform through Ascend and 100XEDTV. To access, navigate to the invincible drop-down menu, and click Ascend or 100XEDTV.