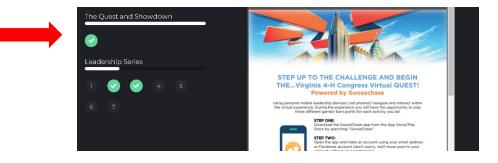

**The Quest** is an engaging digital scavenger hunt open to all participants. The Quest is played via a smartphone app. The instructions to access The Quest are included in your <u>leadership platform</u> and you will want to download the <u>Goosechase App</u> to join in on the