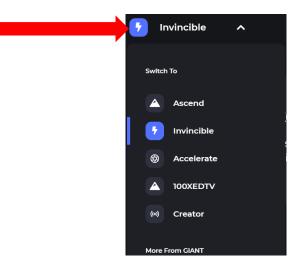

6. Click the "invincible" tab at the top left corner to open the menu

7. Click on "100XEDTV".

8. Navigate to the "Groups," towards the bottom of the page and click on "view all."

9. Click on "Arizona PTA CONVENTION 2020"