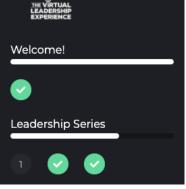

### WATCH YOUR PROGRESS

We've outlined an on-demand leadership series made especially for members like you to watch on your own time. You can easily track your progress by watching each bubble fill with a check!