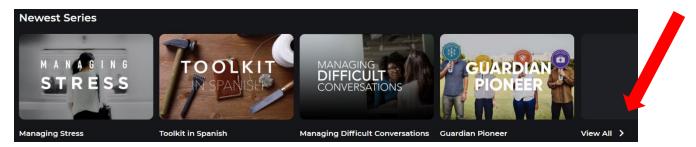

If you click on 100XEDTV you will navigate to "Newest Series," and click View All.

If you click on Ascend you will navigate to "Newest Series," and click on View All.