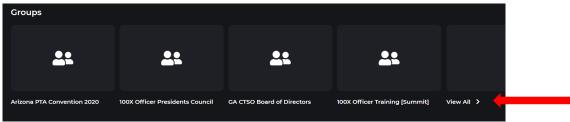

6. Click the "invincible" tab at the top left corner to open the menu

7. Click on "100XEDTV".

8. Navigate to the "Groups," towards the bottom of the page and click on "view all."

9. Click on "Arizona PTA CONVENTION 2020"