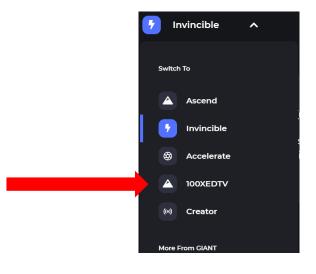

6. Click the "invincible" tab at the top left corner to open the menu

7. Click on "100XEDTV".

8. Navigate to the "Groups," towards the bottom of the page and click on "view all."

9. Click on "Arizona PTA CONVENTION 2020"