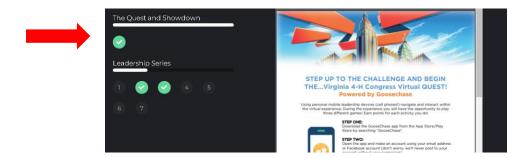

The Quest is an engaging digital scavenger hunt open to all participants. The Quest is played via a smartphone app. The instructions to access The Quest are included in your <u>leadership platform</u> and you will want to download the <u>Goosechase App</u> to join in on the