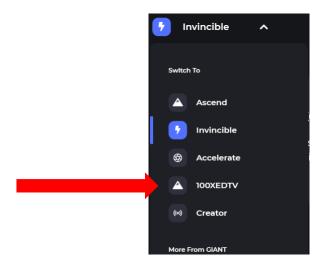

6. Click the "invincible" tab at the top left corner to open the menu

7. Click on "100XEDTV".

8. Navigate to the "Groups," towards the bottom of the page and click on "view all."

9. Click on "Georgia FCCLA Discover Training"