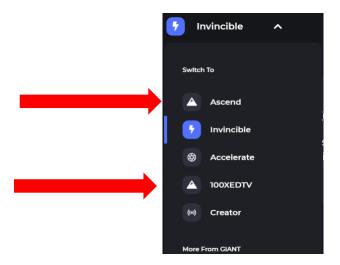

6. Click the "invincible" tab at the top left corner to open the menu

7. Click on "100XEDTV".

8. Navigate to the "Groups," towards the bottom of the page and click on "view all."

9. Click on "Georgia FCCLA Discover Training"

# **EXPLORE MORE LEADERSHIP CONTENT**

While the experience has curated leadership content on your group page, attendees can also access 200+ hours of additional content on the <u>100XED.TV</u> platform through Ascend and 100XEDTV. To access, navigate to the invincible drop-down menu, and click Ascend or 100XEDTV.