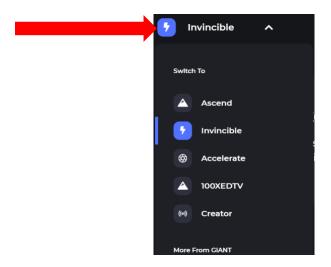

6. Click the "invincible" tab at the top left corner to open the menu

7. Click on "100XEDTV".

8. Navigate to the "Groups," towards the bottom of the page and click on "view all."

9. Click on "Georgia FCCLA Discover Training"