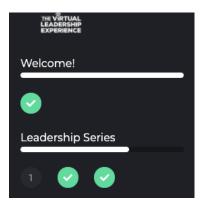

## WATCH YOUR PROGRESS

We've outlined an on-demand leadership series made especially for members like you to watch on your own time. You can easily track your progress by watching each bubble fill with a check!