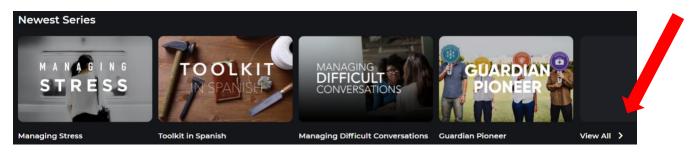

If you click on 100XEDTV you will navigate to "Newest Series," and click View All.

If you click on Ascend you will navigate to "Newest Series," and click on View All.