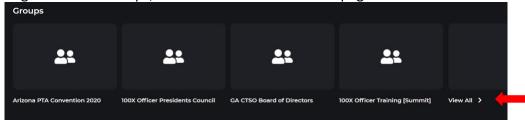

6. Click the "invincible" tab at the top left corner to open the menu

7. Click on "100XEDTV".

8. Navigate to the "Groups," towards the bottom of the page and click on "view all."

9. Click on "New Mexico Career Technical Education"