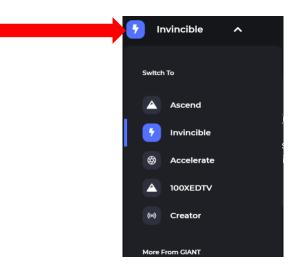

6. Click the "invincible" tab at the top left corner to open the menu

7. Click on "100XEDTV".

8. Navigate to the "Groups," towards the bottom of the page and click on "view all."

9. Click on "New Mexico Career Technical Education"