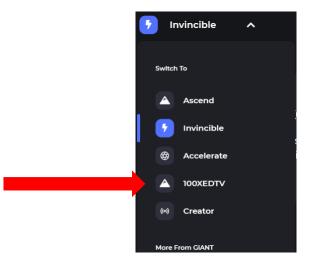

6. Click the "invincible" tab at the top left corner to open the menu

7. Click on "100XEDTV".

8. Navigate to the "Groups," towards the bottom of the page and click on "view all."

9. Click on "New Mexico Career Technical Education"