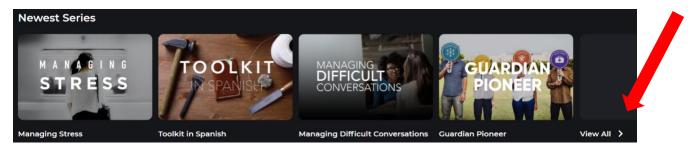

If you click on 100XEDTV you will navigate to "Newest Series," and click View All.

If you click on Ascend you will navigate to "Newest Series," and click on View All.