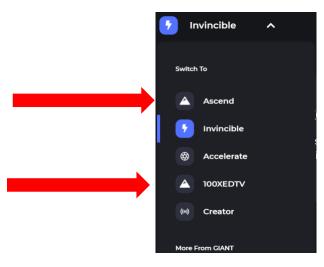

6. Click the "invincible" tab at the top left corner to open the menu

7. Click on "100XEDTV".

8. Navigate to the "Groups," towards the bottom of the page and click on "view all."

9. Click on "New Mexico Career Technical Education"

### EXPLORE MORE LEADERSHIP CONTENT

While the experience has curated leadership content on your group page, attendees can also access 200+ hours of additional content on the <u>100XED.TV</u> platform through Ascend and 100XEDTV. To access, navigate to the invincible drop-down menu, and click Ascend or 100XEDTV.