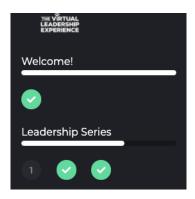

### WATCH YOUR PROGRESS

We've outlined an on-demand leadership series made especially for members like you to watch on your own time. You can easily track your progress by watching each bubble fill with a check!