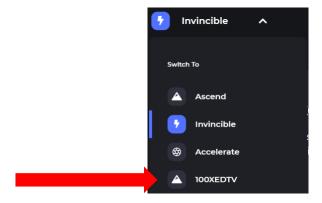

6. Click the "invincible" tab at the top left corner to open the menu

7. Click on "100XEDTV".

8. Navigate to the "Groups," towards the bottom of the page and click on "view all."

9. Click on "2020 National Health Science Conference"