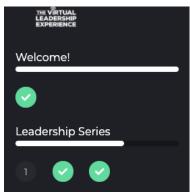

#### WATCH YOUR PROGRESS

We've outlined an on-demand leadership series made especially for members like you to watch on your own time. You can easily track your progress by watching each bubble fill with a check!