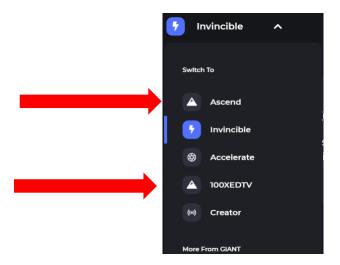

6. Click the "invincible" tab at the top left corner to open the menu

7. Click on "100XEDTV".

8. Navigate to the "Groups," towards the bottom of the page and click on "view all."

9. Click on "2020 National Health Science Conference"

## **EXPLORE MORE LEADERSHIP CONTENT**

While the experience has curated leadership content on your group page, attendees can also access 200+ hours of additional content on the <u>100XED.TV</u> platform through Ascend and 100XEDTV. To access, navigate to the invincible drop-down menu, and click Ascend or 100XEDTV.