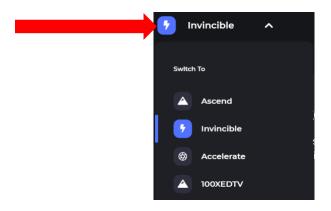

6. Click the "invincible" tab at the top left corner to open the menu

7. Click on "100XEDTV".

8. Navigate to the "Groups," towards the bottom of the page and click on "view all."

9. Click on "2020 National Health Science Conference"