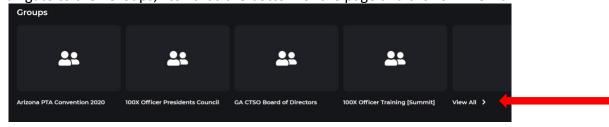

6. Click the "invincible" tab at the top left corner to open the menu

7. Click on "100XEDTV".

8. Navigate to the "Groups," towards the bottom of the page and click on "view all."

9. Click on "2020 National Health Science Conference"