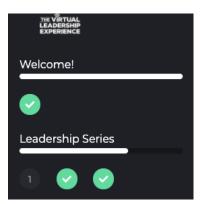

# WATCH YOUR PROGRESS

We've outlined an on-demand leadership series made especially for members like you to watch on your own time. You can easily track your progress by watching each bubble fill with a check!