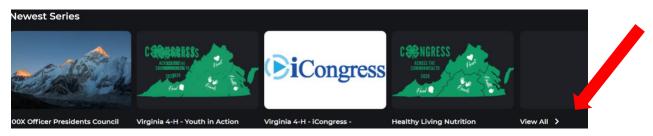

If you click on 100XEDTV you will navigate to "Newest Series," and click View All.

If you click on Ascend you will navigate to "Newest Series," and click on View All.