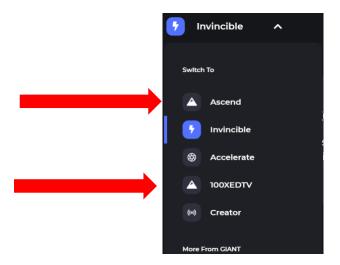

6. Click the "invincible" tab at the top left corner to open the menu

7. Click on "100XEDTV".

8. Navigate to the "Groups," towards the bottom of the page and click on "view all."

9. Click on "Fall2020 Virtual SNOW"

# **EXPLORE MORE LEADERSHIP CONTENT**

While the experience has curated leadership content on your group page, attendees can also access 200+ hours of additional content on the <u>100XED.TV</u> platform through Ascend and 100XEDTV. To access, navigate to the invincible drop-down menu, and click Ascend or 100XEDTV.