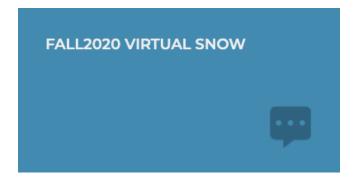

6. Click the "invincible" tab at the top left corner to open the menu

7. Click on "100XEDTV".

8. Navigate to the "Groups," towards the bottom of the page and click on "view all."

9. Click on "Fall2020 Virtual SNOW"