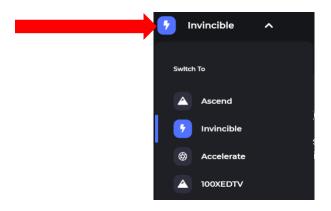

6. Click the "invincible" tab at the top left corner to open the menu

7. Click on "100XEDTV".

8. Navigate to the "Groups," towards the bottom of the page and click on "view all."

9. Click on "Fall2020 Virtual SNOW"