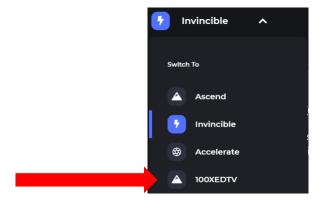

6. Click the "invincible" tab at the top left corner to open the menu

7. Click on "100XEDTV".

8. Navigate to the "Groups," towards the bottom of the page and click on "view all."

9. Click on "Fall2020 Virtual SNOW"