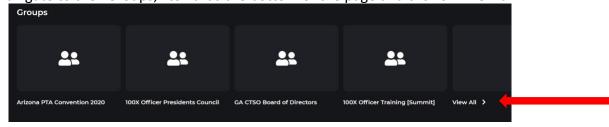

6. Click the "invincible" tab at the top left corner to open the menu

7. Click on "100XEDTV".

8. Navigate to the "Groups," towards the bottom of the page and click on "view all."

9. Click on "Fall2020 Virtual SNOW"